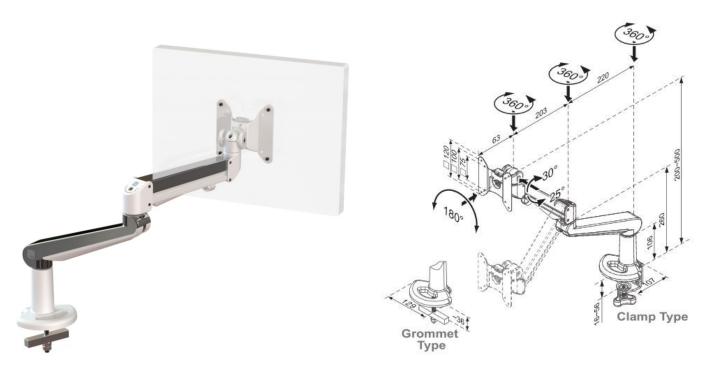

## Ascend Gas Arm with Through-desk Fixing

## **Product Specification**

| Product code            | CMS2077C-ED & CMS2376 - WHITE POLISH                |
|-------------------------|-----------------------------------------------------|
| *Weight capacity        | From 3 - 8 kg                                       |
| **Maximum Screen Size   | 36"                                                 |
| Height adjustment range | 200mm – 500mm from desktop                          |
| Max forward extension   | 486mm                                               |
| VESA                    | 75mm & 100mm VESA compliant                         |
| Movement                | Height adjustment, tilt, swivel, rotation and reach |

## Additional Information

| Through desk fixing for desktop up to 36mm |  |
|--------------------------------------------|--|
| Integral cable management                  |  |
| Gas assisted height adjustment             |  |
| Lockable quick release VESA function       |  |
| 180° anti rotation feature                 |  |