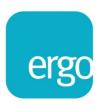

## **Product Specification**

| Product code            | CMS2077C-ED & CMS2376 - WHITE POLISH                |
|-------------------------|-----------------------------------------------------|
| *Weight capacity        | From 3 - 8 kg                                       |
| **Maximum Screen Size   | 36"                                                 |
| Height adjustment range | 200mm – 500mm from desktop                          |
| Max forward extension   | 486mm                                               |
| VESA                    | 75mm & 100mm VESA compliant                         |
| Movement                | Height adjustment, tilt, swivel, rotation and reach |

## Additional Information

| Through desk fixing for desktop up to 36mm |  |
|--------------------------------------------|--|
| Integral cable management                  |  |
| Gas assisted height adjustment             |  |
| Lockable quick release VESA function       |  |
| 180° anti rotation feature                 |  |